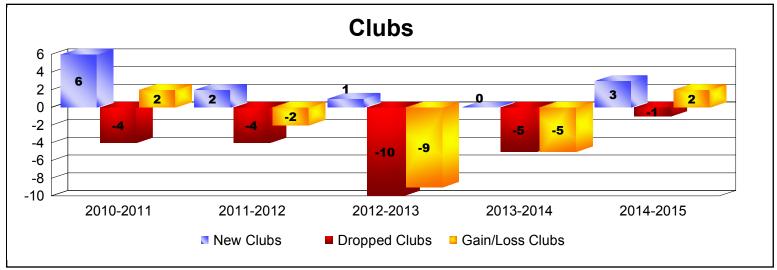

District 414 As of June 2015 Cumulative

| Year      | New<br>Clubs | Dropped<br>Clubs | Gain/<br>Loss<br>Clubs | New<br>Members | Charter<br>Members | Reinstate<br>Members | Transfer<br>Members | Total<br>Member<br>Added | Total<br>Members<br>Dropped | Gain/<br>Loss<br>Members |
|-----------|--------------|------------------|------------------------|----------------|--------------------|----------------------|---------------------|--------------------------|-----------------------------|--------------------------|
| 2010-2011 | 6            | -4               | 2                      | 77             | 142                | 34                   | 4                   | 257                      | -263                        | -6                       |
| 2011-2012 | 2            | -4               | -2                     | 50             | 44                 | 15                   | 3                   | 112                      | -199                        | -87                      |
| 2012-2013 | 1            | -10              | -9                     | 76             | 26                 | 17                   | 15                  | 134                      | -285                        | -151                     |
| 2013-2014 | 0            | -5               | -5                     | 73             | 18                 | 13                   | 3                   | 107                      | -179                        | -72                      |
| 2014-2015 | 3            | -1               | 2                      | 91             | 71                 | 39                   | 2                   | 203                      | -85                         | 118                      |
| Average   | 2            | -5               | -2                     | 73             | 60                 | 24                   | 5                   | 163                      | -202                        | -40                      |