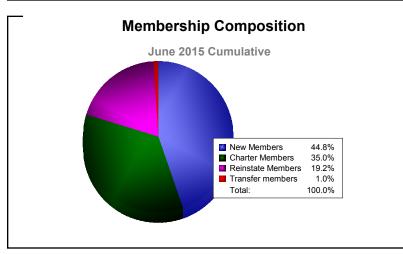

District 414 As of June 2015 Cumulative

| Year      | New<br>Clubs | Dropped<br>Clubs | Gain/<br>Loss<br>Clubs | New<br>Members | Charter<br>Members | Reinstate<br>Members | Transfer<br>Members | Total<br>Member<br>Added | Total<br>Members<br>Dropped | Gain/<br>Loss<br>Members |
|-----------|--------------|------------------|------------------------|----------------|--------------------|----------------------|---------------------|--------------------------|-----------------------------|--------------------------|
| 2010-2011 | 6            | -4               | 2                      | 77             | 142                | 34                   | 4                   | 257                      | -263                        | -6                       |
| 2011-2012 | 2            | -4               | -2                     | 50             | 44                 | 15                   | 3                   | 112                      | -199                        | -87                      |
| 2012-2013 | 1            | -10              | -9                     | 76             | 26                 | 17                   | 15                  | 134                      | -285                        | -151                     |
| 2013-2014 | 0            | -5               | -5                     | 73             | 18                 | 13                   | 3                   | 107                      | -179                        | -72                      |
| 2014-2015 | 3            | -1               | 2                      | 91             | 71                 | 39                   | 2                   | 203                      | -85                         | 118                      |
| Average   | 2            | -5               | -2                     | 73             | 60                 | 24                   | 5                   | 163                      | -202                        | -40                      |