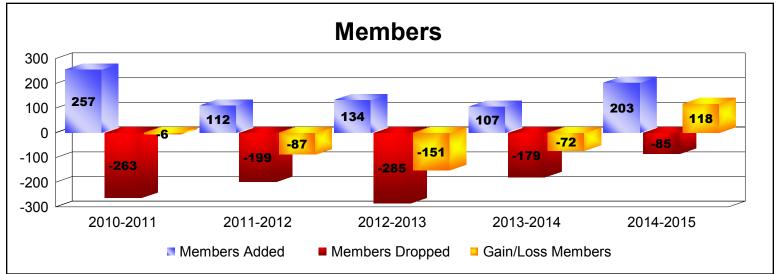

District 414 As of June 2015 Cumulative

| Year      | New<br>Clubs | Dropped<br>Clubs | Gain/<br>Loss<br>Clubs | New<br>Members | Charter<br>Members | Reinstate<br>Members | Transfer<br>Members | Total<br>Member<br>Added | Total<br>Members<br>Dropped | Gain/<br>Loss<br>Members |
|-----------|--------------|------------------|------------------------|----------------|--------------------|----------------------|---------------------|--------------------------|-----------------------------|--------------------------|
| 2010-2011 | 6            | -4               | 2                      | 77             | 142                | 34                   | 4                   | 257                      | -263                        | -6                       |
| 2011-2012 | 2            | -4               | -2                     | 50             | 44                 | 15                   | 3                   | 112                      | -199                        | -87                      |
| 2012-2013 | 1            | -10              | -9                     | 76             | 26                 | 17                   | 15                  | 134                      | -285                        | -151                     |
| 2013-2014 | 0            | -5               | -5                     | 73             | 18                 | 13                   | 3                   | 107                      | -179                        | -72                      |
| 2014-2015 | 3            | -1               | 2                      | 91             | 71                 | 39                   | 2                   | 203                      | -85                         | 118                      |
| Average   | 2            | -5               | -2                     | 73             | 60                 | 24                   | 5                   | 163                      | -202                        | -40                      |